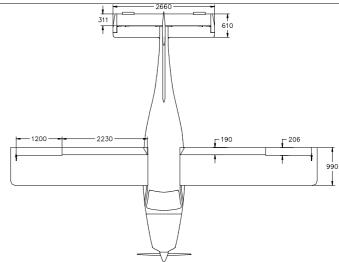

| Engine                     | Jabiru 3300cc 120hp  |
|----------------------------|----------------------|
|                            | 6 cylinder, 4 stroke |
| Propeller                  | 2 Blade Fixed Pitch  |
| •                          | Wooden/Composite     |
|                            | 60"dia x 53" pitch   |
| Height                     | 2400mm (24.4")       |
| Length                     | 6550mm (257.8")      |
| Width Tailplane            | 2660mm (104.7")      |
| Cabin Width                | 1120mm (44.09")      |
| Height                     | 1090mm (42.9")       |
| Wing Span                  | 9582mm (377")        |
| Wing Area                  | 9.48sqm 103sq.ft)    |
| Wing Loading Gross (544kg) | 11.7 lbs/sq.ft       |
| Wing Loading Gross (700kg) | 15 lbs/sq.ft         |
| Aspect Ratio               | 9.7                  |