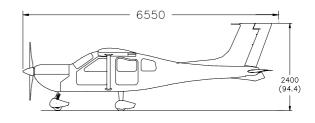

| Engine                     | Jabiru 3300cc 120hp  |
|----------------------------|----------------------|
|                            | 6 cylinder, 4 stroke |
| Propeller                  | 2 Blade Fixed Pitch  |
| •                          | Wooden/Composite     |
|                            | 60"dia x 53" pitch   |
| Height                     | 2400mm (24.4")       |
| Length                     | 6550mm (257.8")      |
| Width Tailplane            | 2660mm (104.7")      |
| Cabin Width                | 1120mm (44.09")      |
| Height                     | 1090mm (42.9")       |
| Wing Span                  | 9582mm (377")        |
| Wing Area                  | 9.48sqm 103sq.ft)    |
| Wing Loading Gross (544kg) | 11.7 lbs/sq.ft       |
| Wing Loading Gross (700kg) | 15 lbs/sq.ft         |
| Aspect Ratio               | 9.7                  |