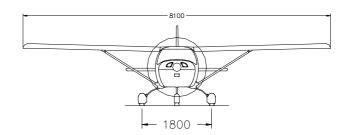

| Engine                     | Jabiru 3300cc 120hp  |
|----------------------------|----------------------|
|                            | 6 cylinder, 4 stroke |
| Propeller                  | 2 Blade Fixed Pitch  |
| •                          | Wooden/Composite     |
|                            | 60"dia x 53" pitch   |
| Height                     | 2400mm (24.4")       |
| Length                     | 6550mm (257.8")      |
| Width Tailplane            | 2660mm (104.7")      |
| Cabin Width                | 1120mm (44.09")      |
| Height                     | 1090mm (42.9")       |
| Wing Span                  | 9582mm (377")        |
| Wing Area                  | 9.48sqm 103sq.ft)    |
| Wing Loading Gross (544kg) | 11.7 lbs/sq.ft       |
| Wing Loading Gross (700kg) | 15 lbs/sq.ft         |
| Aspect Ratio               | 9.7                  |